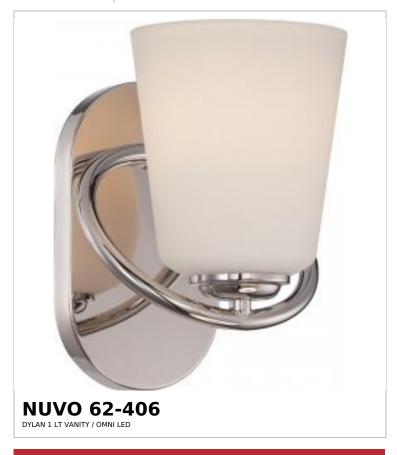

## SATCO NUVO

Project Name

ocation Prepared By

Notes

w1 06-18-2025 01:01:3

| General                           |                                                                                     |
|-----------------------------------|-------------------------------------------------------------------------------------|
| Status                            | Discontinued                                                                        |
| Collection                        | Dylan                                                                               |
| Finish                            | Polished Nickel                                                                     |
| Wattage                           | 10W                                                                                 |
| Style                             | Transitional                                                                        |
| CCT (Kelvin)                      | 3000K                                                                               |
| Color Temperature                 | Warm White                                                                          |
| Width (in.)                       | 6.5                                                                                 |
| Height (in.)                      | 8.63                                                                                |
| Extension (in.)                   | 8                                                                                   |
| Indoor or Outdoor Fixture         | Indoor                                                                              |
| Smart Product Info                |                                                                                     |
| IOT Enabled                       | No                                                                                  |
| Integrated Camera                 | No                                                                                  |
| Specifications                    |                                                                                     |
| Technology                        | LED                                                                                 |
| CRI                               | 90+                                                                                 |
| Lumen Output                      | 800L                                                                                |
| Rated Hours                       | 25000                                                                               |
| Voltage                           | 120V                                                                                |
| Dimmable                          | Lamp Dependent                                                                      |
| Dimming Note                      | Dimming requirements and compatible dimmers are dependent on the light bulb(s) used |
| Glass Description                 | Satin White                                                                         |
| Up/Down Installation              | Universal                                                                           |
| Fixture Material                  | Glass / Metal                                                                       |
| Fixture Type                      | Vanity                                                                              |
| Dimensions                        |                                                                                     |
| Back Plate or Canopy Width (in.)  | 4.5                                                                                 |
| Back Plate or Canopy Height (in.) | 8                                                                                   |
| Compliance                        |                                                                                     |
| Safety Listing                    | cULus                                                                               |
| Location Rating                   | Damp                                                                                |
| UI Application                    | Wall                                                                                |