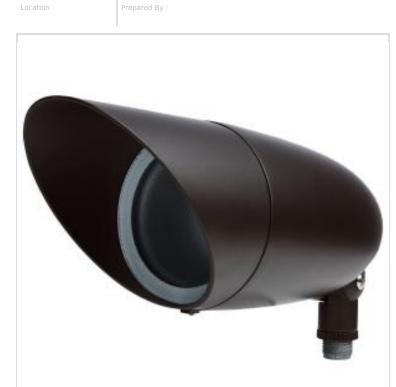

## SATCO NUVO

Project Name

NUVO 62-5903

LED 12W LANDSCAPE FLOOD

Notes

| General                    |                                       |
|----------------------------|---------------------------------------|
| Status                     | Active                                |
| Finish                     | Bronze                                |
| Wattage                    | 12W                                   |
| Style                      | Utility                               |
| CCT (Kelvin)               | 2700K-5000K                           |
| Color Temperature          | RGB and Tunable White                 |
| Length (in.)               | 12.2                                  |
| Width (in.)                | 5.51                                  |
| Height (in.)               | 4.92                                  |
| Indoor or Outdoor Fixture  | Outdoor                               |
| Smart Product Info         |                                       |
| IOT Enabled                | Yes                                   |
| Integrated Camera          | No                                    |
| Communication Protocol     | WiFi-2.4GHz                           |
| Voice Assistants Supported | Alexa; Google Home; Siri; SmartThings |
| Software Supported         | Tuya/Starfish APP                     |
| Specifications             |                                       |
| Technology                 | LED                                   |
| CRI                        | 90+                                   |
| Lumen Output               | 1240L                                 |
| Rated Hours                | 50000                                 |
| Voltage                    | 120V                                  |
| Dimmable                   | Yes-Dimmable                          |
| Dimming Note               | Only with Starfish App                |
| Beam Angle                 | 60                                    |
| Operating Temperature      | -20C (-4F) to +40C (+104F)            |
| Weight (lb.)               | 1.75                                  |
| Fixture Material           | Die-Cast Aluminum                     |
| Fixture Type               | Flood Light                           |
| Compliance                 |                                       |
| Safety Listing             | cETLus - Listed                       |
| Location Rating            | Wet                                   |
| California Status          | Lawful for sale in California         |
| Title 20 / 24 Status       | Lawful for sale                       |
| California Prop 65         | Lead                                  |
| RoHS Compliant             | Yes                                   |
| FCC Compliant              | Yes                                   |
| Canadian Standard ICES-005 | Class B                               |
| SDS Sheet                  | LED_Fixture                           |
| Additional Information     |                                       |
| Includes                   | Die-Cast Mounting Plate               |
| Warranty                   | 5-Years                               |