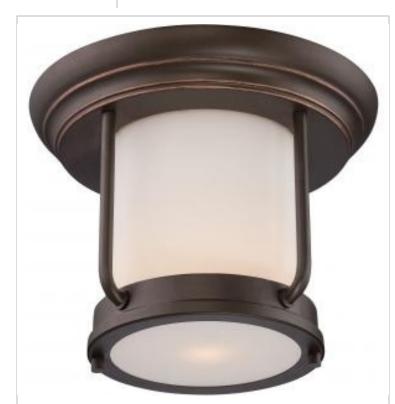

## SATCO' NUVO

Project Name

Prepared By

NUVO 62-633 BETHANY LED OUTDOOR FLUSH

Notes

| General                    |                                                                                           |
|----------------------------|-------------------------------------------------------------------------------------------|
| Status                     | Active                                                                                    |
| Collection                 | Bethany                                                                                   |
| Finish                     | Mahogany Bronze                                                                           |
| Wattage                    | 60W                                                                                       |
| Style                      | Transitional                                                                              |
| CCT (Kelvin)               | 3000К                                                                                     |
| Color Temperature          | Warm White                                                                                |
| Width (in.)                | 10                                                                                        |
| Height (in.)               | 8                                                                                         |
| Indoor or Outdoor Fixture  | Outdoor                                                                                   |
| Smart Product Info         |                                                                                           |
| IOT Enabled                | No                                                                                        |
| Integrated Camera          | No                                                                                        |
| Specifications             |                                                                                           |
| Technology                 | LED                                                                                       |
| CRI                        | 90+                                                                                       |
| Lumen Output               | 830L                                                                                      |
| Voltage                    | 120V                                                                                      |
| Dimmable                   | Lamp Dependent                                                                            |
| Dimming Note               | Dimming requirements and compatible<br>dimmers are dependent on the light bulb(s)<br>used |
| Glass Description          | Satin White                                                                               |
| Weight (lb.)               | 5.18                                                                                      |
| Sloped Ceiling             | Yes                                                                                       |
| Fixture Material           | Satin White Glass                                                                         |
| Fixture Type               | Flush Mount                                                                               |
| Compliance                 |                                                                                           |
| Safety Listing             | cETLus                                                                                    |
| Location Rating            | Wet                                                                                       |
| UL Application             | Ceiling                                                                                   |
| ENERGY STAR                | No                                                                                        |
| DLC Approved               | No                                                                                        |
| California Status          | Lawful for sale in California                                                             |
| Title 20 / 24 Status       | Lawful for sale                                                                           |
| California Prop 65         | Lead                                                                                      |
| RoHS Compliant             | Yes                                                                                       |
| FCC Compliant              | Yes                                                                                       |
| Canadian Standard ICES-005 | Class B                                                                                   |
| SDS Sheet                  | LED_Fixture                                                                               |
| Additional Information     |                                                                                           |
| Additional Information     | Max Incandescent wattage is 60W                                                           |
| Includes                   | (1) 10.5W LED Lamp                                                                        |
| Warranty                   | 1-Year                                                                                    |