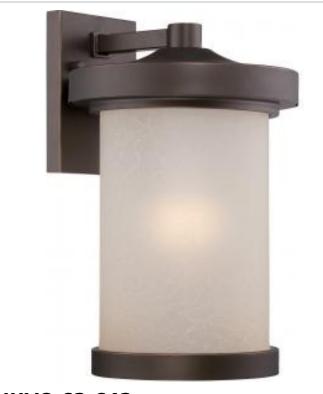

## SATCO NUVO

Project Name

Location

Prepared By

NUVO 62-642 DIEGO LED OUTDOOR MED WALL

Notes

| General                           |                                                                                           |
|-----------------------------------|-------------------------------------------------------------------------------------------|
| Status                            | Active                                                                                    |
| Collection                        | Diego                                                                                     |
| Finish                            | Mahogany Bronze                                                                           |
| Wattage                           | 60W                                                                                       |
| Style                             | Transitional                                                                              |
| CCT (Kelvin)                      | 3000K                                                                                     |
| Color Temperature                 | Warm White                                                                                |
| Width (in.)                       | 9                                                                                         |
| Height (in.)                      | 14                                                                                        |
| Extension (in.)                   | 9.75                                                                                      |
| Indoor or Outdoor Fixture         | Outdoor                                                                                   |
| Smart Product Info                |                                                                                           |
| IOT Enabled                       | No                                                                                        |
| Integrated Camera                 | No                                                                                        |
| Specifications                    |                                                                                           |
| Technology                        | LED                                                                                       |
| CRI                               | 90+                                                                                       |
| Lumen Output                      | 830L                                                                                      |
| Rated Hours                       | 25000                                                                                     |
| Voltage                           | 120V                                                                                      |
| Dimmable                          | Lamp Dependent                                                                            |
| Dimming Note                      | Dimming requirements and compatible<br>dimmers are dependent on the light bulb(s)<br>used |
| Glass Description                 | Satin Amber                                                                               |
| Weight (lb.)                      | 7.95                                                                                      |
| Fixture Material                  | Satin Amber Glass                                                                         |
| Fixture Type                      | Wall Lantern                                                                              |
| Dimensions                        |                                                                                           |
| Back Plate or Canopy Width (in.)  | 4.5                                                                                       |
| Back Plate or Canopy Height (in.) | 6.5                                                                                       |
| Compliance                        |                                                                                           |
| Safety Listing                    | cETLus                                                                                    |
| Location Rating                   | Wet                                                                                       |
| UL Application                    | Wall                                                                                      |
| ENERGY STAR                       | No                                                                                        |
| DLC Approved                      | No                                                                                        |
| ADA Compliant                     | No                                                                                        |
| California Status                 | Lawful for sale in California                                                             |
| Title 20 / 24 Status              | Lawful for sale                                                                           |
| California Prop 65                | Lead                                                                                      |
| RoHS Compliant                    | Yes                                                                                       |
| FCC Compliant                     | Yes                                                                                       |
| Canadian Standard ICES-005        | Class B                                                                                   |
| SDS Sheet                         | LED_Fixture                                                                               |
| Additional Information            |                                                                                           |
| Additional Information            | Max Incandescent wattage is 60W                                                           |
| Includes                          | (1) 10.5W LED Lamp                                                                        |
| Warranty                          | 1-Year                                                                                    |
|                                   |                                                                                           |