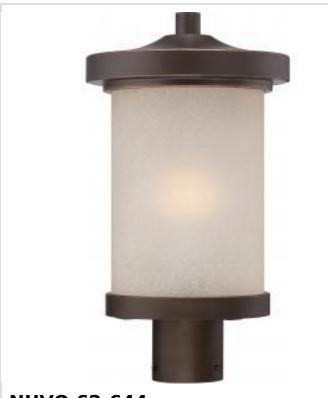

## SATCO' NUVO

Project Name

Prepared By

**NUVO 62-644** DIEGO LED OUTDOOR POST

Notes

| General                    |                                                                                           |
|----------------------------|-------------------------------------------------------------------------------------------|
| Status                     | Active                                                                                    |
| Collection                 | Diego                                                                                     |
| Finish                     | Mahogany Bronze                                                                           |
| Wattage                    | 60W                                                                                       |
| Style                      | Transitional                                                                              |
| CCT (Kelvin)               | 3000K                                                                                     |
| Color Temperature          | Warm White                                                                                |
| Width (in.)                | 9                                                                                         |
| Height (in.)               | 16.13                                                                                     |
| Indoor or Outdoor Fixture  | Outdoor                                                                                   |
| Smart Product Info         |                                                                                           |
| IOT Enabled                | No                                                                                        |
| Integrated Camera          | No                                                                                        |
| Specifications             |                                                                                           |
| Technology                 | LED                                                                                       |
| CRI                        | 90+                                                                                       |
| Lumen Output               | 800L                                                                                      |
| Voltage                    | 120V                                                                                      |
| Dimmable                   | Lamp Dependent                                                                            |
| Dimming Note               | Dimming requirements and compatible<br>dimmers are dependent on the light bulb(s)<br>used |
| Glass Description          | Satin Amber                                                                               |
| Weight (lb.)               | 7.84                                                                                      |
| Fixture Material           | Satin Amber Glass                                                                         |
| Fixture Type               | Post Lantern                                                                              |
| Dimensions                 |                                                                                           |
| Fitter Size                | 3 in.                                                                                     |
| Compliance                 |                                                                                           |
| Safety Listing             | cETLus                                                                                    |
| Location Rating            | Wet                                                                                       |
| UL Application             | Post                                                                                      |
| ENERGY STAR                | No                                                                                        |
| DLC Approved               | No                                                                                        |
| California Status          | Lawful for sale in California                                                             |
| Title 20 / 24 Status       | Lawful for sale                                                                           |
| California Prop 65         | Lead                                                                                      |
| RoHS Compliant             | Yes                                                                                       |
| FCC Compliant              | Yes                                                                                       |
| Canadian Standard ICES-005 | Class B                                                                                   |
| SDS Sheet                  | LED_Fixture                                                                               |
| Additional Information     |                                                                                           |
|                            | Max Incandescent wattage is 60W                                                           |
| Additional Information     |                                                                                           |