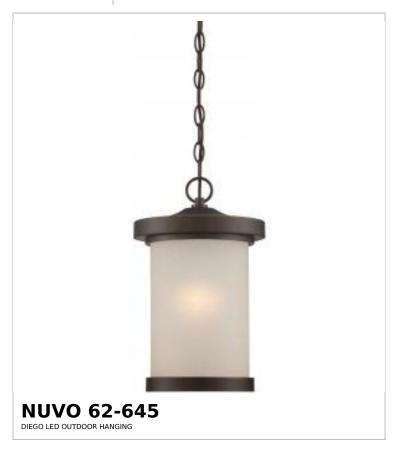

## SATCO NUVO

Project Name

ocation Prepared By

Notes

1 08-21-2025 22:56:

SDS Sheet

| General                             |                                                                                           |
|-------------------------------------|-------------------------------------------------------------------------------------------|
| Status                              | Active                                                                                    |
| Collection                          | Diego                                                                                     |
| Finish                              | Mahogany Bronze                                                                           |
| Wattage                             | 60W                                                                                       |
| Style                               | Transitional                                                                              |
| CCT (Kelvin)                        | 2700K                                                                                     |
| Color Temperature                   | Warm White                                                                                |
| Width (in.)                         | 9                                                                                         |
| Height (in.)                        | 14.75                                                                                     |
| Indoor or Outdoor Fixture           | Outdoor                                                                                   |
| Smart Product Info                  |                                                                                           |
| IOT Enabled                         | No                                                                                        |
| Integrated Camera                   | No                                                                                        |
| Specifications                      |                                                                                           |
| Technology                          | LED                                                                                       |
| CRI                                 | 80+                                                                                       |
| Lumen Output                        | 810L                                                                                      |
| Voltage                             | 120V                                                                                      |
| Dimmable                            | Lamp Dependent                                                                            |
| Dimming Note                        | Dimming requirements and compatible<br>dimmers are dependent on the light bulb(s)<br>used |
| Glass Description                   | Satin Amber                                                                               |
| Weight (lb.)                        | 7.49                                                                                      |
| Fixture Material                    | Satin Amber Glass                                                                         |
| Fixture Type                        | Hanging Lantern                                                                           |
| Dimensions                          |                                                                                           |
| Back Plate or Canopy Height (in.)   | 1.1                                                                                       |
| Back Plate or Canopy Diameter (in.) | 5                                                                                         |
| Chain Length                        | 48 in.                                                                                    |
| Wire Length                         | 144 in.                                                                                   |
| Compliance                          |                                                                                           |
| Safety Listing                      | cETLus                                                                                    |
| Location Rating                     | Damp                                                                                      |
| UL Application                      | Ceiling                                                                                   |
| ENERGY STAR                         | No                                                                                        |
| DLC Approved                        | No                                                                                        |
| California Status                   | Lawful for sale in California                                                             |
| Title 20 / 24 Status                | Lawful for sale                                                                           |
| California Prop 65                  | Lead                                                                                      |
| RoHS Compliant                      | Yes                                                                                       |
| FCC Compliant                       | Yes                                                                                       |
| Canadian Standard ICES-005          | Class B                                                                                   |
|                                     |                                                                                           |