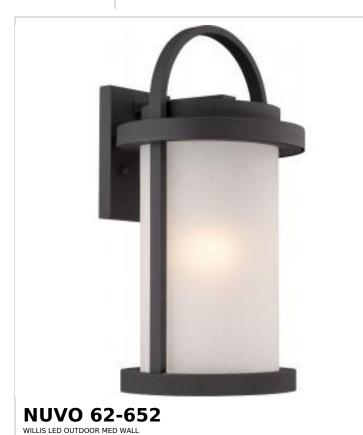

## SATCO NUVO

Project Name

ocation Prepared By

Notes

w1 09-01-2025 23:00:0

| General                           |                                                                                           |
|-----------------------------------|-------------------------------------------------------------------------------------------|
| Status                            | Active                                                                                    |
| Collection                        | Willis                                                                                    |
| Finish                            | Textured Black / Antique White Glass                                                      |
| Wattage                           | 60W                                                                                       |
| Style                             | Transitional                                                                              |
| CCT (Kelvin)                      | 3000K                                                                                     |
| Color Temperature                 | Warm White                                                                                |
| Width (in.)                       | 9                                                                                         |
| Height (in.)                      | 17.63                                                                                     |
| Extension (in.)                   | 9.75                                                                                      |
| Indoor or Outdoor Fixture         | Outdoor                                                                                   |
| Smart Product Info                |                                                                                           |
| IOT Enabled                       | No                                                                                        |
| Integrated Camera                 | No                                                                                        |
| Specifications                    |                                                                                           |
| Technology                        | LED                                                                                       |
| CRI                               | 90+                                                                                       |
| Lumen Output                      | 800L                                                                                      |
| Rated Hours                       | 25000                                                                                     |
| Voltage                           | 120V                                                                                      |
| Dimmable                          | Lamp Dependent                                                                            |
| Dimming Note                      | Dimming requirements and compatible<br>dimmers are dependent on the light bulb(s)<br>used |
| Glass Description                 | Antique White                                                                             |
| Weight (lb.)                      | 10.12                                                                                     |
| Fixture Material                  | Steel                                                                                     |
| Fixture Type                      | Wall Lantern                                                                              |
| Dimensions                        |                                                                                           |
| Back Plate or Canopy Width (in.)  | 4.5                                                                                       |
| Back Plate or Canopy Height (in.) | 6.5                                                                                       |
| Top to Outlet                     | 6.63                                                                                      |
| Compliance                        |                                                                                           |
| Safety Listing                    | cETLus                                                                                    |
| Location Rating                   | Wet                                                                                       |
| UL Application                    | Wall                                                                                      |
| ENERGY STAR                       | No                                                                                        |
| DLC Approved                      | No                                                                                        |
| ADA Compliant                     | No                                                                                        |
| California Status                 | Lawful for sale in California                                                             |
| Title 20 / 24 Status              | Lawful for sale                                                                           |
| California Prop 65                | Lead                                                                                      |
| RoHS Compliant                    | Yes                                                                                       |