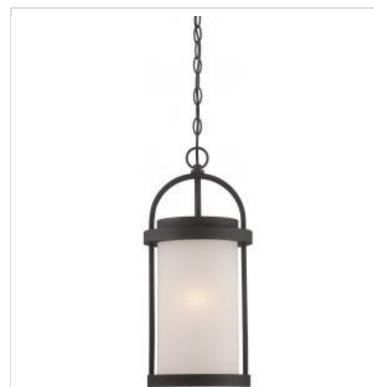

## SATCO NUVO

Project Name

```
Location Prepared By
```

NUVO 62-655 WILLIS LED OUTDOOR HANGING

Notes

| General                             |                                                                                           |
|-------------------------------------|-------------------------------------------------------------------------------------------|
| Status                              | Active                                                                                    |
| Collection                          | Willis                                                                                    |
| Finish                              | Textured Black / Antique White Glass                                                      |
| Wattage                             | 60W                                                                                       |
| Style                               | Transitional                                                                              |
| CCT (Kelvin)                        | 3000K                                                                                     |
| Color Temperature                   | Warm White                                                                                |
| Width (in.)                         | 9                                                                                         |
| Height (in.)                        | 19.88                                                                                     |
| Indoor or Outdoor Fixture           | Outdoor                                                                                   |
| Smart Product Info                  |                                                                                           |
| IOT Enabled                         | No                                                                                        |
| Integrated Camera                   | No                                                                                        |
| Specifications                      |                                                                                           |
|                                     |                                                                                           |
| Technology                          | LED                                                                                       |
| CRI                                 | 90+                                                                                       |
| Lumen Output                        | 800L                                                                                      |
| Voltage                             | 120V                                                                                      |
| Dimmable                            | Lamp Dependent                                                                            |
| Dimming Note                        | Dimming requirements and compatible<br>dimmers are dependent on the light bulb(s)<br>used |
| Glass Description                   | Antique White                                                                             |
| Weight (lb.)                        | 10.63                                                                                     |
| Fixture Material                    | Glass                                                                                     |
| Fixture Type                        | Hanging Lantern                                                                           |
| Dimensions                          |                                                                                           |
| Back Plate or Canopy Height (in.)   | 1.1                                                                                       |
| Back Plate or Canopy Diameter (in.) | 5                                                                                         |
| Chain Length                        | 48 in.                                                                                    |
| Wire Length                         | 144 in.                                                                                   |
| Compliance                          |                                                                                           |
|                                     |                                                                                           |
| Safety Listing                      | CETLus                                                                                    |
| Location Rating                     | Damp                                                                                      |
| UL Application                      | Ceiling                                                                                   |
| ENERGY STAR                         | No                                                                                        |
| DLC Approved                        | No                                                                                        |
| California Status                   | Lawful for sale in California                                                             |
| Title 20 / 24 Status                | Lawful for sale                                                                           |
| California Prop 65                  | Lead                                                                                      |
| RoHS Compliant                      | Yes                                                                                       |
| FCC Compliant                       | Yes                                                                                       |
| Canadian Standard ICES-005          | Class B                                                                                   |
| SDS Sheet                           | LED_Fixture                                                                               |
| Additional Information              |                                                                                           |
| Additional Information              | Max Incandescent wattage is 60W                                                           |
| Includes                            | (1) 48 Inch Chain; (1) 12 Foot Wire; (1) 10W<br>A19 Medium Base LED Lamp                  |
| Warranty                            | 1-Year                                                                                    |