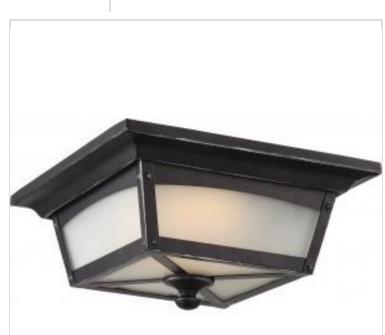

## NUVO 62-823 ESSEX 1 LT OUTDOOR FLUSH

## Notes

| Finish                    | Sterling Black                |
|---------------------------|-------------------------------|
| Wattage                   | 18W                           |
| Style                     | Traditional                   |
| CCT (Kelvin)              | 3000K                         |
| Color Temperature         | Warm White                    |
| Length (in.)              | 11                            |
| Width (in.)               | 11                            |
| Height (in.)              | 5.25                          |
| Indoor or Outdoor Fixture | Outdoor                       |
| Smart Product Info        |                               |
| IOT Enabled               | No                            |
| Integrated Camera         | No                            |
| Specifications            |                               |
| Technology                | LED                           |
| CRI                       | 80+                           |
| Lumen Output              | 1430L                         |
| Voltage                   | 120V                          |
| Dimmable                  | Yes-Dimmable                  |
| Glass Description         | Etched Glass                  |
| Weight (lb.)              | 5.61                          |
| Sloped Ceiling            | Yes                           |
| Fixture Material          | Etched Glass                  |
| Fixture Type              | Flush Mount                   |
| Compliance                |                               |
| Safety Listing            | cETLus                        |
| Location Rating           | Wet                           |
| ENERGY STAR               | No                            |
| DLC Approved              | No                            |
| California Status         | Lawful for sale in California |
| Title 20 / 24 Status      | Lawful for sale               |
| California Prop 65        | Lead                          |
| RoHS Compliant            | Yes                           |
| FCC Compliant             | Yes                           |
| SDS Sheet                 | LED_Fixture                   |
|                           |                               |