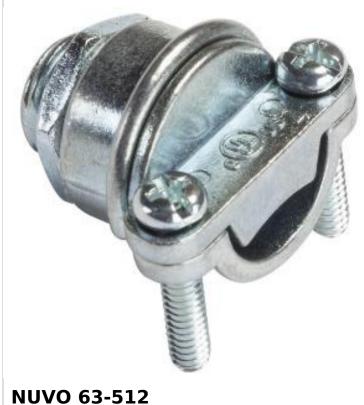

## SATCO' NUVO

Project Name

Prepared By

| General                |                                                                                                                                                                |
|------------------------|----------------------------------------------------------------------------------------------------------------------------------------------------------------|
| Status                 | Active                                                                                                                                                         |
| Voltage                | 120V                                                                                                                                                           |
| Finish                 | Metal                                                                                                                                                          |
| Safety Listing         | cETLus                                                                                                                                                         |
| Location Rating        | Dry                                                                                                                                                            |
| Each UPC               | 045923635120                                                                                                                                                   |
| Physical               |                                                                                                                                                                |
| Finish Family          | No Finish                                                                                                                                                      |
| Material               | Steel                                                                                                                                                          |
| Additional Information |                                                                                                                                                                |
| Specification Note     | Dimmable; Dimming range from 100 to less<br>than or equal to 20 percent depending on<br>dimmer control                                                         |
| IOT Enabled            | No                                                                                                                                                             |
| For Use With           | 63-500,63-501,63-502,63-503,63-504,63-<br>505,63-513,63-514,63-520,63-521,63-522,63-<br>523,63-524,63-525,63-531,63-532,63-551,63-<br>552,63-553,63-554,63-555 |
| Warranty               | 1-Year                                                                                                                                                         |
| Compliance             |                                                                                                                                                                |
| California Prop 65     | Lead                                                                                                                                                           |
|                        |                                                                                                                                                                |