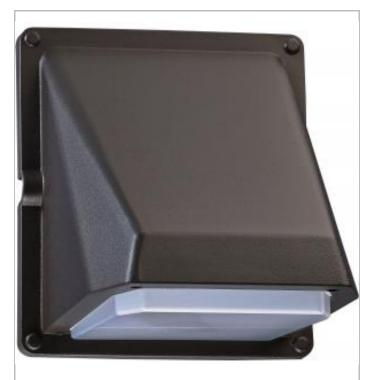

## **NUVO 65-050**

LED WALL PACK 11W

Notes

www] 01-15-2024 02:40:0

| General                   |                                     |
|---------------------------|-------------------------------------|
| Status                    | Discontinued                        |
| Fixture Type              | Wall Pack                           |
| Finish                    | Bronze                              |
| Wattage                   | 11.29W                              |
| Lumen Output              | 828L                                |
| CCT (Kelvin)              | 5000K                               |
| Temperature               | Natural Light                       |
| IP Rating                 | IP65                                |
| Indoor or Outdoor Fixture | Outdoor                             |
| Specifications            |                                     |
| Technology                | LED                                 |
| CRI                       | 70+                                 |
| Voltage                   | 120V-277V                           |
| Rated Hours               | 55000                               |
| Dimmable                  | Non-Dimmable                        |
| Material                  | Die-cast Aluminum                   |
| Dimensions                |                                     |
| Height (in.)              | 7.09                                |
| Width (in.)               | 6.5                                 |
| Length (in.)              | 6.5                                 |
| Extension (in.)           | 6.5                                 |
| Compliance                |                                     |
| Safety Listing            | cULus                               |
| Location Rating           | Wet                                 |
| Energy Star               | No                                  |
| DLC Approved              | No                                  |
| ADA Compliant             | No                                  |
| CA T20 / T24 Rationale    | T20 Exempt - Fixtures Not Regulated |
| California Status         | Lawful for sale in California       |
| Title 20 / 24 Status      | Lawful for sale                     |
| California Prop 65        | Lead                                |
|                           |                                     |