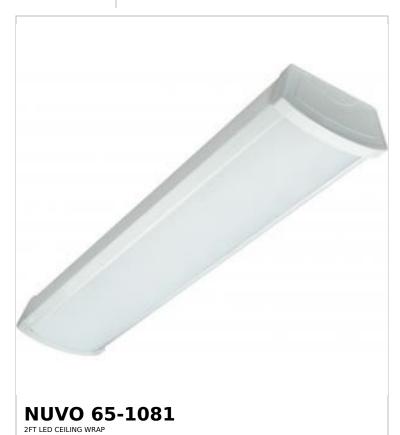

## SATCO NUVO

Project Name

Location Prepared By

Notes

rw1 08-13-2025 00:25:1

| General                   |               |
|---------------------------|---------------|
| Status                    | Transitioning |
| Substitute                | 65-1210       |
| Fixture Type              | Ceiling Wrap  |
| Finish                    | White         |
| Wattage                   | 20W           |
| Lumen Output              | 1600L         |
| CCT (Kelvin)              | 4000K         |
| Indoor or Outdoor Fixture | Indoor        |