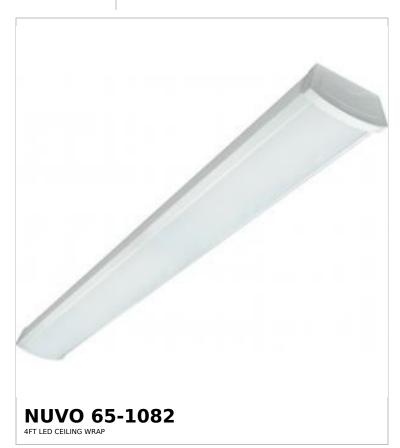

## SATCO NUVO

Project Name

Location Prepared By

Notes

vw1 08-19-2025 23:44:5

| General                   |               |  |
|---------------------------|---------------|--|
| Status                    | Transitioning |  |
| Substitute                | 65-1211       |  |
| Fixture Type              | Ceiling Wrap  |  |
| Finish                    | White         |  |
| Wattage                   | 40W           |  |
| Lumen Output              | 3200L         |  |
| CCT (Kelvin)              | 4000K         |  |
| Indoor or Outdoor Fixture | Indoor        |  |