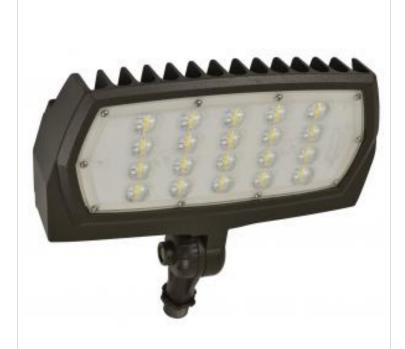

## SATCO NUVO

Project Name

ocation Prepared By

**NUVO 65-125** 

LED 29W FLOOD LIGHT

Notes

[www] 06-16-2025 00:1

| General                   |              |
|---------------------------|--------------|
| Status                    | Discontinued |
| Fixture Type              | Flood Light  |
| Finish                    | Bronze       |
| Wattage                   | 29W          |
| Lumen Output              | 3218L        |
| CCT (Kelvin)              | 4000K        |
| Temperature               | Cool White   |
| Indoor or Outdoor Fixture | Outdoor      |