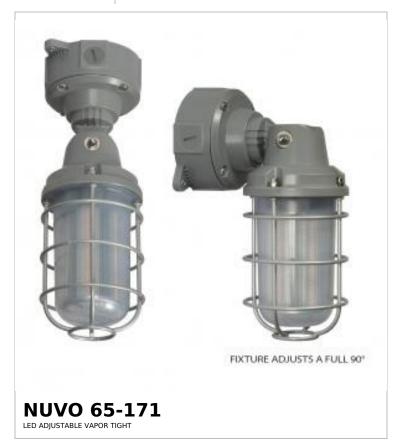

## SATCO NUVO

Project Name

Prepared By

Notes

| General                   |             |
|---------------------------|-------------|
| Status                    | Active      |
| Fixture Type              | Vapor Proof |
| Finish                    | Gray        |
| Wattage                   | 20W         |
| Lumen Output              | 2050L       |
| CCT (Kelvin)              | 3000K       |
| Temperature               | Warm White  |
| IP Rating                 | IP65        |
| Indoor or Outdoor Fixture | Outdoor     |

| Additional Information |                                                                                                        |
|------------------------|--------------------------------------------------------------------------------------------------------|
| Installation Notes     | Adjusts 90 degrees in multiple increments. If wall mounted, Extends ranges from 10.20 in. to 12.40 in. |
| Warranty               | 5-Years                                                                                                |