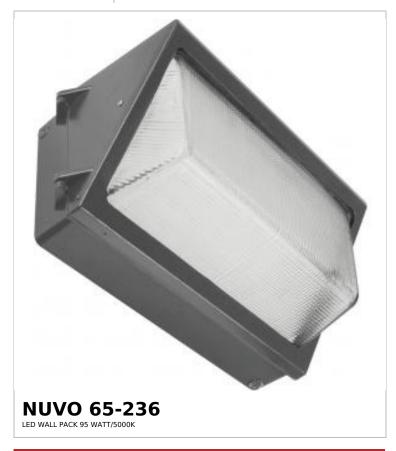

## SATCO NUVO

Project Name

ocation Prepared By

Notes

vw1 06-25-2025 00:05:

| General                   |               |  |
|---------------------------|---------------|--|
| Status                    | Discontinued  |  |
| Fixture Type              | Wall Pack     |  |
| Finish                    | Bronze        |  |
| Wattage                   | 95W           |  |
| Lumen Output              | 12635L        |  |
| CCT (Kelvin)              | 5000K         |  |
| Temperature               | Natural Light |  |
| IP Rating                 | IP65          |  |
| Indoor or Outdoor Fixture | Outdoor       |  |