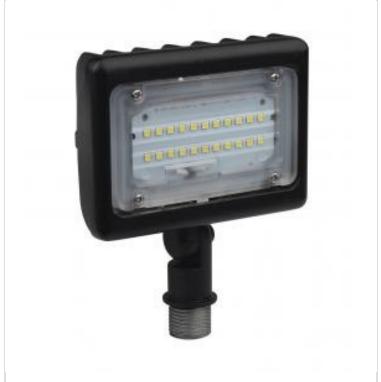

## SATCO NUVO

Project Name

ocation Prepared By

**NUVO 65-532** 

LED 15W SMALL FLOOD LIGHT

Notes

ww1 08-25-2025 01:28:

| General                   |             |  |
|---------------------------|-------------|--|
| Status                    | Active      |  |
| Fixture Type              | Flood Light |  |
| Finish                    | Bronze      |  |
| Wattage                   | 15W         |  |
| Lumen Output              | 1603L       |  |
| CCT (Kelvin)              | 4000K       |  |
| Temperature               | Cool White  |  |
| IP Rating                 | IP65        |  |
| Indoor or Outdoor Fixture | Outdoor     |  |