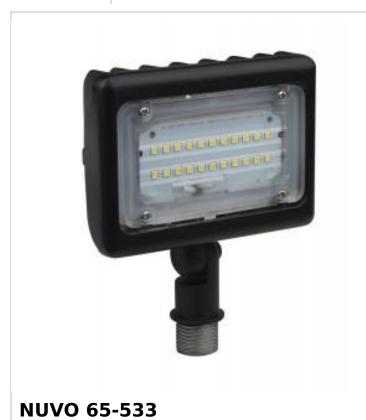

## SATCO NUVO

Project Name

Location

Prepared By

LED 15W SMALL FLOOD LIGHT

Notes

| Status                     | Activo                          |
|----------------------------|---------------------------------|
| Status<br>Fixtura Tura     | Active                          |
| Fixture Type               | Flood Light                     |
| Finish                     | Bronze                          |
| Wattage                    | 15W                             |
| Lumen Output               | 1624L                           |
| CCT (Kelvin)               | 5000K                           |
| Temperature                | Natural Light                   |
| IP Rating                  | IP65                            |
| Indoor or Outdoor Fixture  | Outdoor                         |
| Specifications             |                                 |
| Technology                 | LED                             |
| CRI                        | 80+                             |
| Voltage                    | 120V-277V                       |
| Beam Angle                 | 110                             |
| Rated Hours                | 50000                           |
| Operating Temperature      | -20C (-4F) to +45C (+113F)      |
| Dimmable                   | Non-Dimmable                    |
| Lens Material              | Polycarbonate (PC)              |
| Surge Protection           | Built-in surge protection - 2KV |
| Weight (lb.)               | 0.88                            |
| Material                   | Die-Cast Aluminum               |
| Dimensions                 |                                 |
| Height (in.)               | 1.5                             |
| Width (in.)                | 5.35                            |
| Length (in.)               | 4.33                            |
| Compliance                 |                                 |
| Safety Listing             | cULus - Certified               |
| Location Rating            | Wet                             |
| UL Application             | Wall                            |
| ENERGY STAR                | No                              |
| DLC Approved               | No                              |
| IC Rated                   | Yes                             |
| California Status          | Lawful for sale in California   |
| Title 20 / 24 Status       | Lawful for sale                 |
| California Prop 65         | Lead                            |
| RoHS Compliant             | Yes                             |
| FCC Compliant              | Yes                             |
| Canadian Standard ICES-005 | Class A                         |
| SDS Sheet                  | LED_Fixture                     |
| Additional Information     |                                 |
| Additional Information     | 1/2" Thread knuckle mount       |
|                            |                                 |