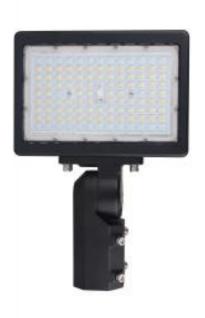

## SATCO NUVO

Project Name

ocation Prepared By

**NUVO 65-619** 

150W LED FLOOD LIGHT

Notes

| Status                    | Discontinued |  |
|---------------------------|--------------|--|
| Substitute                | 65-619R1     |  |
| Fixture Type              | Flood Light  |  |
| Finish                    | Bronze       |  |
| Wattage                   | 150W         |  |
| Lumen Output              | 19500L       |  |
| CCT (Kelvin)              | 4000K        |  |
| Temperature               | Cool White   |  |
| IP Rating                 | IP65         |  |
| Indoor or Outdoor Fixture | Outdoor      |  |