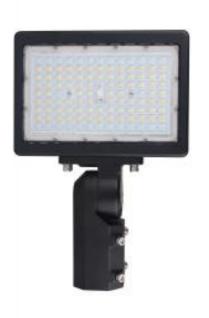

## SATCO NUVO

Project Name

ocation Prepared By

**NUVO 65-620** 

150W LED FLOOD LIGHT

Notes

ww] 08-14-2025 23:3

| Status                    | Discontinued  |
|---------------------------|---------------|
| Substitute                | 65-620R1      |
| Fixture Type              | Flood Light   |
| Finish                    | Bronze        |
| Wattage                   | 150W          |
| Lumen Output              | 20250L        |
| CCT (Kelvin)              | 5000K         |
| Temperature               | Natural Light |
| IP Rating                 | IP65          |
| Indoor or Outdoor Fixture | Outdoor       |