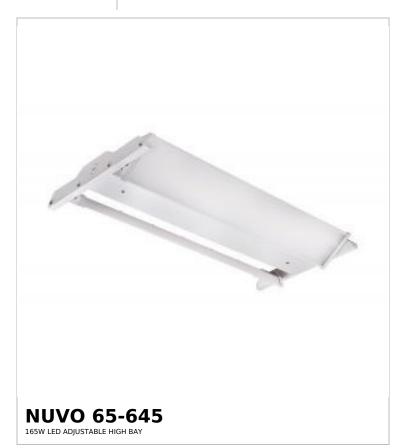

## SATCO NUVO

Project Name

ocation Prepared By

Notes

] 08-26-2025 22:3

Dimming Note

Lens Material

Weight (lb.) Material

Surge Protection

| General                   |                             |
|---------------------------|-----------------------------|
| Status                    | Discontinued                |
| Substitute                | 65-645R1                    |
| Fixture Type              | Linear Hi-Bay               |
| Finish                    | White                       |
| Wattage                   | 165W                        |
| Lumen Output              | 22970L                      |
| CCT (Kelvin)              | 4000K                       |
| IP Rating                 | IP40                        |
| Indoor or Outdoor Fixture | Indoor                      |
| Smart Product Info        |                             |
| IOT Enabled               | No                          |
| Integrated Camera         | No                          |
| Specifications            |                             |
| Technology                | LED                         |
| Color Temperature         | Cool White                  |
| CRI                       | 80+                         |
| Voltage                   | 120V-277V                   |
| Beam Angle                | 100                         |
| Rated Hours               | 50000                       |
| Operating Temperature     | -40C (-40F) to +50C (+122F) |
| Dimmable                  | Yes-Dimmable                |
|                           |                             |