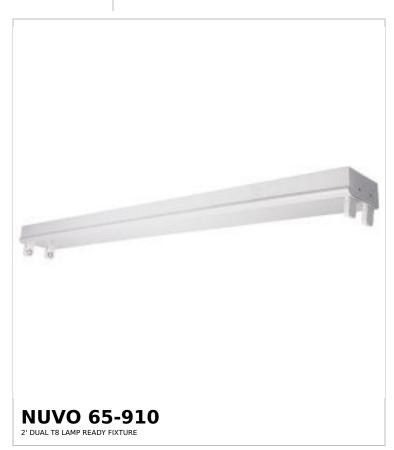

Project Name

Location Prepared By

Notes

rww] 08-21-2025 22:56:2

| Status                    | Active                        |
|---------------------------|-------------------------------|
| Fixture Type              | Strip Light                   |
| Finish                    | White                         |
| Wattage                   | 9W                            |
| Indoor or Outdoor Fixture | Indoor                        |
| Smart Product Info        |                               |
| IOT Enabled               | No                            |
| Integrated Camera         | No                            |
| Specifications            |                               |
| Technology                | Not Applicable                |
| Voltage                   | 120V-347V                     |
| Dimmable                  | Lamp Dependent                |
| Weight (lb.)              | 2.34                          |
| Material                  | Steel                         |
| Dimensions                |                               |
| Height (in.)              | 3.01                          |
| Width (in.)               | 4.65                          |
| Length (in.)              | 24.45                         |
| Compliance                |                               |
| Safety Listing            | cETLus - Listed               |
| Location Rating           | Damp                          |
| ENERGY STAR               | No                            |
| DLC Approved              | No                            |
| California Status         | Lawful for sale in California |
| Title 20 / 24 Status      | Lawful for sale               |
| California Prop 65        | Lead                          |
| RoHS Compliant            | No                            |
| SDS Sheet                 | LED_Fixture                   |
| Additional Information    |                               |
| Warranty                  | 1-Year                        |