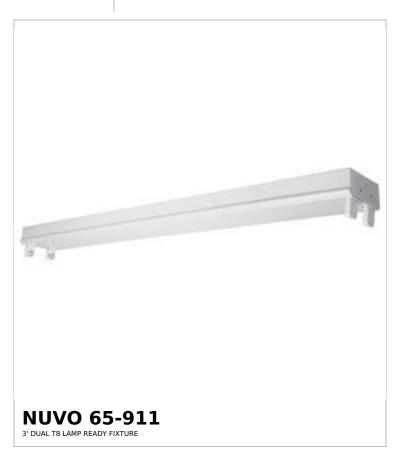

Project Name

Prepared By

Notes

| General                   |                               |
|---------------------------|-------------------------------|
| Status                    | Active                        |
| Fixture Type              | Strip Light                   |
| Finish                    | White                         |
| Wattage                   | 14W                           |
| Indoor or Outdoor Fixture | Indoor                        |
| Smart Product Info        |                               |
| IOT Enabled               | No                            |
| Integrated Camera         | No                            |
| Specifications            |                               |
| Technology                | Not Applicable                |
| Voltage                   | 120V-347V                     |
| Dimmable                  | Lamp Dependent                |
| Weight (lb.)              | 3.2                           |
| Material                  | Steel                         |
| Dimensions                |                               |
| Height (in.)              | 3.01                          |
| Width (in.)               | 4.65                          |
| Length (in.)              | 36.46                         |
| Compliance                |                               |
| Safety Listing            | cETLus - Listed               |
| Location Rating           | Damp                          |
| ENERGY STAR               | No                            |
| DLC Approved              | No                            |
| California Status         | Lawful for sale in California |
| Title 20 / 24 Status      | Lawful for sale               |
| California Prop 65        | Lead                          |
| RoHS Compliant            | No                            |
| SDS Sheet                 | LED_Fixture                   |
| Additional Information    |                               |
| Warranty                  | 1-Year                        |