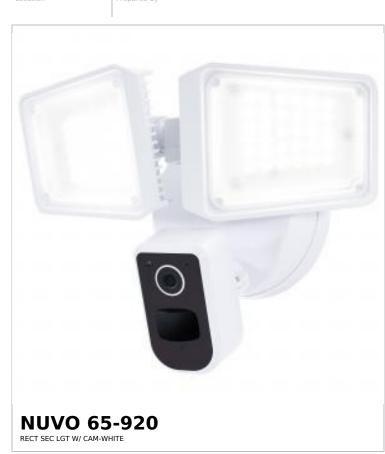

## SATCO' NUVO

Project Name

tion

Prepared By

Notes

| General                                   |                                                                                       |
|-------------------------------------------|---------------------------------------------------------------------------------------|
|                                           |                                                                                       |
| Status                                    | Active                                                                                |
| Finish                                    | White                                                                                 |
| Wattage                                   | 36W                                                                                   |
| CCT (Kelvin)                              | 3000K-5000K                                                                           |
| Color Temperature                         | Soft White to Natural Light                                                           |
| Width (in.)                               | 9.8                                                                                   |
| Height (in.)                              | 7.05                                                                                  |
| Extension (in.)                           | 6                                                                                     |
| Indoor or Outdoor Fixture                 | Outdoor                                                                               |
| Smart Product Info                        |                                                                                       |
| IOT Enabled                               | Yes                                                                                   |
| Integrated Camera                         | Yes                                                                                   |
| Operational Humidity                      | 5% - 95%                                                                              |
| Communication Protocol                    | WiFi-2.4GHz; 802.11b/g/n; WPA/WPA2; WPA-<br>PSK/WPA2-PSK                              |
| Voice Assistants Supported                | Alexa; Google Home; Siri                                                              |
| Software Supported                        | Tuya/Starfish APP; AWS Cloud Security Servers                                         |
| Storage Capacity                          | 32GB SD Card Included; Optional 128GB Max SD Card                                     |
| Specifications                            |                                                                                       |
| Technology                                | LED                                                                                   |
| CRI                                       | 80+                                                                                   |
| Lumen Output                              | 4150L/4500L                                                                           |
| Rated Hours                               | 50000                                                                                 |
| Voltage                                   | 120V-277V                                                                             |
| Dimmable                                  | Yes-Dimmable                                                                          |
| Dimming Note                              | Only with Starfish App                                                                |
| Beam Angle                                | 100                                                                                   |
| Operating Temperature                     | -20C (-4F) to +45C (+113F)                                                            |
| Weight (lb.)                              | 1.65                                                                                  |
| Fixture Material                          | Die-Cast Aluminum / Plastic                                                           |
| Fixture Type                              | Security Camera                                                                       |
| Compliance                                |                                                                                       |
|                                           | cETLus - Listed                                                                       |
| Safety Listing                            | Wet                                                                                   |
| Location Rating<br>ENERGY STAR            | No                                                                                    |
| California Status                         | Lawful for sale in California                                                         |
| Title 20 / 24 Status                      | Lawful for sale                                                                       |
| California Prop 65                        | Lead                                                                                  |
| RoHS Compliant                            | Yes                                                                                   |
| FCC Compliant                             | Yes                                                                                   |
| Canadian Standard ICES-005                | Class B                                                                               |
| SDS Sheet                                 | LED_Fixture                                                                           |
| Additional Information                    |                                                                                       |
| Additional Information                    | CCT Soloctability is done through Starfick As-                                        |
| Additional Information Specification Note | CCT Selectability is done through Starfish App<br>3000K at 4150 Lumens; 5000K at 4500 |
| Installation Notes                        | Lumens<br>Designed for Recessed or External Junction<br>Boxes                         |
| Includes                                  | Mounting hardware and accessories                                                     |
| Warranty                                  | 1-Year                                                                                |
| wanally                                   | 1-1-01                                                                                |