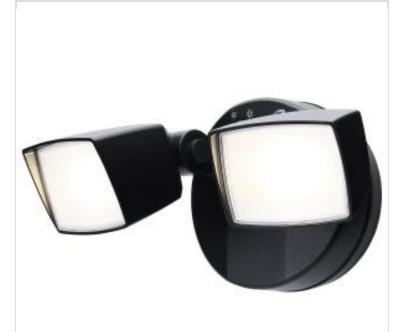

## SATCO NUVO

Project Name

ocation Prepared By

**NUVO 65-996** 

LED 2 HEAD SECURITY FLOOD

Notes

Width (in.)

Extension (in.)

| Status                    | Active                      |
|---------------------------|-----------------------------|
| Fixture Type              | Security Lighting           |
| Finish                    | Black                       |
| Wattage                   | 17W/25W                     |
| Lumen Output              | 2190L-3352L                 |
| CCT (Kelvin)              | 3000K/4000K/5000K           |
| Temperature               | Soft White to Natural Light |
| IP Rating                 | IP65                        |
| Indoor or Outdoor Fixture | Outdoor                     |