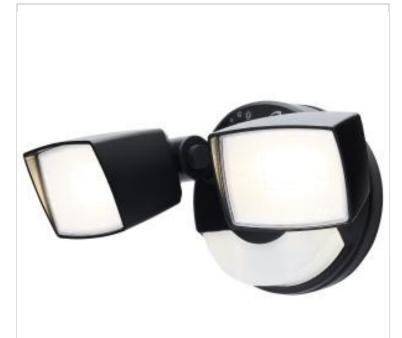

## SATCO NUVO

Project Name

ocation Prepared By

**NUVO 65-998** 

LED 2 HEAD SECURITY FLOOD

Notes

| Status                    | Active                      |
|---------------------------|-----------------------------|
| Fixture Type              | Security Lighting           |
| Finish                    | Black                       |
| Wattage                   | 17W/25W                     |
| Lumen Output              | 2190L-3352L                 |
| CCT (Kelvin)              | 3000K/4000K/5000K           |
| Temperature               | Soft White to Natural Light |
| IP Rating                 | IP65                        |
| Indoor or Outdoor Fixture | Outdoor                     |