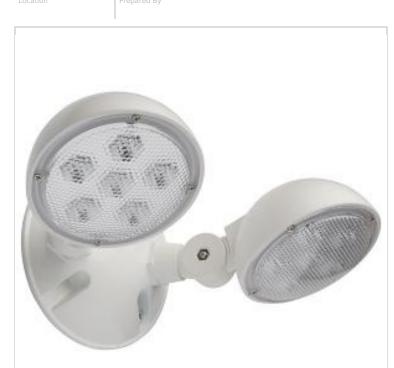

## SATCO NUVO

Project Name

Prepared By

| FinishWhiteWattage1.5WLumen Output150LCCT (Kelvin)5700IP RatingIP65 | gency Light                   |
|---------------------------------------------------------------------|-------------------------------|
| FinishWhiteWattage1.5WLumen Output150LCCT (Kelvin)5700IP RatingIP65 | K                             |
| Wattage1.5WLumen Output150LCCT (Kelvin)5700IP RatingIP65            | ĸ                             |
| Lumen Output 150L<br>CCT (Kelvin) 5700<br>IP Rating IP65            | К                             |
| CCT (Kelvin) 5700<br>IP Rating IP65                                 |                               |
| IP Rating IP65                                                      |                               |
|                                                                     | or and Outdoor                |
|                                                                     | or and Outdoor                |
| Indoor or Outdoor Fixture Indoo                                     |                               |
| Specifications                                                      |                               |
| Technology LED                                                      |                               |
| CRI 80+                                                             |                               |
| Voltage 3V-1                                                        | 2V                            |
| Operating Temperature -25C                                          | (-13F) to +50C (+122F)        |
| Dimmable Non-                                                       | Dimmable                      |
| Lens Material Polyc                                                 | arbonate (PC)                 |
| Weight (lb.) 1.04                                                   |                               |
| Material There                                                      | noplastic                     |
| Dimensions                                                          |                               |
| Height (in.) 4.5                                                    |                               |
| Width (in.) 9.2                                                     |                               |
| Compliance                                                          |                               |
| Safety Listing CULu                                                 | s - Certified; cULus - Listed |
| Location Rating Wet                                                 |                               |
| California Status Lawf                                              | ul for sale in California     |
| Title 20 / 24 Status Lawf                                           | ul for sale                   |
| California Prop 65 Lead                                             |                               |
| RoHS Compliant Yes                                                  |                               |
| SDS Sheet LED_                                                      | Fixture                       |
| Additional Information                                              |                               |
| Warranty 2-Yea                                                      | ars                           |

SATCO 67-141 REMOTE EMERG LIGHT WP LP DH

Notes

Funnel 00 01 0005 00 55