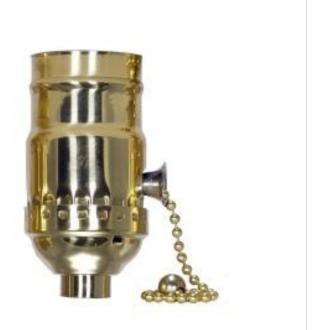

## SATCO NUVO

Project Name

ocation Prepared By

**SATCO 80-1026** 

PL S.B. PULL CHAIN SKT W/ BALL

Notes

www1 08-08-2025 00:06:5

| General        |                |
|----------------|----------------|
| Status         | Active         |
| Voltage        | 250V           |
| Wattage        | 660W           |
| Length (in.)   | 1.25           |
| Width (in.)    | 1.25           |
| Height (in.)   | 2.75           |
| Finish         | Polished Brass |
| Safety Listing | cULus - Listed |
| Each UPC       | 045923810268   |
| Electrical     |                |
| Switch Type    | Pull Chain     |
| Terminal       | Screw          |
| Physical       |                |
| Diameter       | 1 25           |

| Physical      |         |
|---------------|---------|
| Diameter      | 1.25    |
| Finish Family | Brass   |
| Сар           | 1/8 IPS |
| Set Screw     | Less    |
| Material      | Brass   |

| Additional Information |  |  |
|------------------------|--|--|
| Screw terminal         |  |  |
| 1-Year                 |  |  |
|                        |  |  |