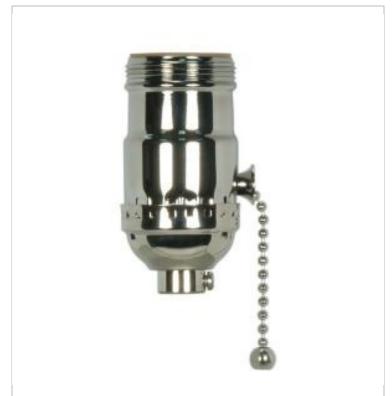

## SATCO NUVO

Project Name

ocation Prepared By

**SATCO 80-1037** 

PNI S.B. PULL CHAIN SKT W/BALL

Notes

[www1 08-08-2025 00:06:5

| General        |                 |
|----------------|-----------------|
| Status         | Active          |
| Voltage        | 250V            |
| Wattage        | 660W            |
| Length (in.)   | 1.25            |
| Width (in.)    | 1.25            |
| Height (in.)   | 2.75            |
| Finish         | Polished Nickel |
| Safety Listing | cULus - Listed  |
| Each UPC       | 045923810374    |
| Electrical     |                 |
| Switch Type    | 2 Speed         |
| Terminal       | Screw           |
| Physical       |                 |
| Diameter       | 1.25            |
| Finish Family  | Nickel          |