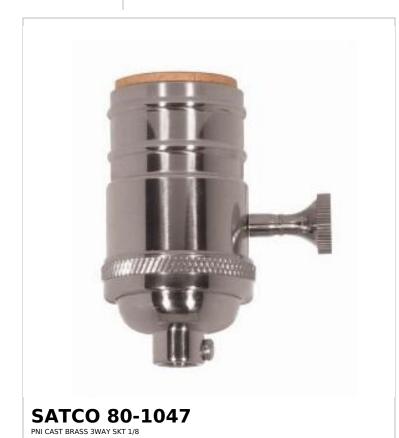

## SATCO NUVO

Project Name

Prepared By

| General                |                 |
|------------------------|-----------------|
| Status                 | Active          |
| Voltage                | 250V            |
| Wattage                | 250W            |
| Length (in.)           | 1.25            |
| Width (in.)            | 1.25            |
| Height (in.)           | 2.88            |
| Finish                 | Polished Nickel |
| Safety Listing         | cULus - Listed  |
| Each UPC               | 045923810473    |
| Electrical             |                 |
| Switch Type            | 3 Way           |
| Terminal               | Screw           |
| Physical               |                 |
| Diameter               | 1.25            |
| Finish Family          | Nickel          |
| Cap                    | 1/8 IPS         |
| Set Screw              | With            |
| Material               | Brass           |
| Additional Information |                 |
| Warranty               | 1-Year          |
|                        |                 |