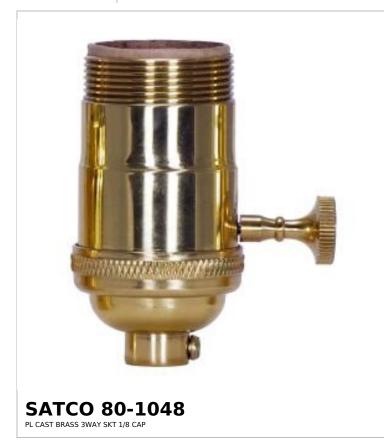

## SATCO NUVO

Project Name

Prepared By

| General                |                |   |
|------------------------|----------------|---|
| Status                 | Active         |   |
| Voltage                | 250V           |   |
| Wattage                | 250W           |   |
| Length (in.)           | 1.25           |   |
| Width (in.)            | 1.25           |   |
| Height (in.)           | 2.88           |   |
| Finish                 | Polished Brass |   |
| Safety Listing         | cULus - Listed |   |
| Each UPC               | 045923810480   |   |
| Electrical             |                |   |
| Switch Type            | 3 Way          |   |
| Terminal               | Screw          |   |
| Physical               |                |   |
| Diameter               | 1.25           |   |
| Finish Family          | Brass          |   |
| Сар                    | 1/8 IPS        |   |
| Set Screw              | With           |   |
| Material               | Brass          |   |
| Additional Information |                |   |
| Warranty               | 1-Year         |   |
| Compliance             |                | l |
| RoHS Compliant         | No             |   |
|                        |                |   |