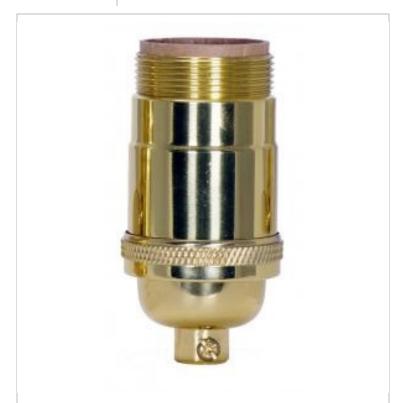

## SATCO NUVO

Project Name

ocation Prepared By

**SATCO 80-1050** 

PL CAST BRASS 3WAY SKT 1/4 CAP

Notes

[www1 09-07-2025 21:00:0

| General        |                |
|----------------|----------------|
| Status         | Active         |
| Voltage        | 250V           |
| Wattage        | 250W           |
| Length (in.)   | 1.25           |
| Width (in.)    | 1.25           |
| Height (in.)   | 2.88           |
| Finish         | Polished Brass |
| Safety Listing | cULus - Listed |
| Each UPC       | 045923810503   |
| Electrical     |                |
| Switch Type    | 3 Way          |
| Terminal       | Screw          |
| Physical       |                |
| Diameter       | 1.25           |
| Finish Family  | Brass          |
| Сар            | 1/4 IPS        |
| Set Screw      | With           |
| Material       | Brass          |