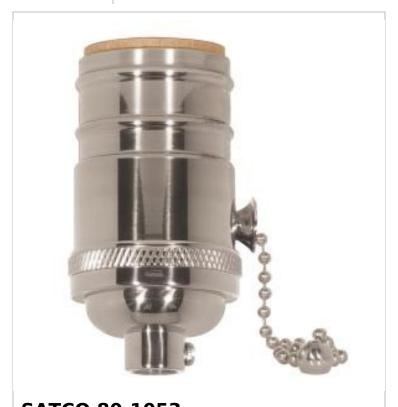

## SATCO NUVO

Project Name

Prepared By

**SATCO 80-1053** 

PNI CAST BRASS PULL CHAIN 1/8

Notes

| General        |                 |  |  |
|----------------|-----------------|--|--|
| Status         | Active          |  |  |
| Voltage        | 250V            |  |  |
| Wattage        | 660W            |  |  |
| Length (in.)   | 1.25            |  |  |
| Width (in.)    | 1.25            |  |  |
| Height (in.)   | 2.88            |  |  |
| Finish         | Polished Nickel |  |  |
| Safety Listing | cULus - Listed  |  |  |
| Each UPC       | 045923810534    |  |  |
| Electrical     |                 |  |  |
| Switch Type    | Pull Chain      |  |  |
| Terminal       | Screw           |  |  |
| Physical       |                 |  |  |