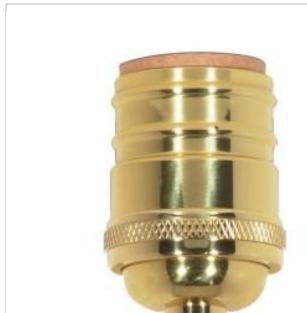

## SATCO NUVO

Project Name

ocation

Prepared By

**SATCO 80-1054** 

PL CAST BRASS S. KEYLESS SKT

Notes

[www1 08-21-2025 22:56:29

RoHS Compliant

| General        |                |  |
|----------------|----------------|--|
| Status         | Active         |  |
| Voltage        | 250V           |  |
| Wattage        | 660W           |  |
| Length (in.)   | 1.25           |  |
| Width (in.)    | 1.25           |  |
| Height (in.)   | 2.25           |  |
| Finish         | Polished Brass |  |
| Safety Listing | cULus - Listed |  |
| Each UPC       | 045923810541   |  |
| Electrical     |                |  |
| Terminal       | Screw          |  |
|                |                |  |

| Terminal               | Screw   |
|------------------------|---------|
| Physical               |         |
| Diameter               | 1.25    |
| Finish Family          | Brass   |
| Сар                    | 1/8 IPS |
| Set Screw              | With    |
| Material               | Brass   |
| Additional Information | -1100   |