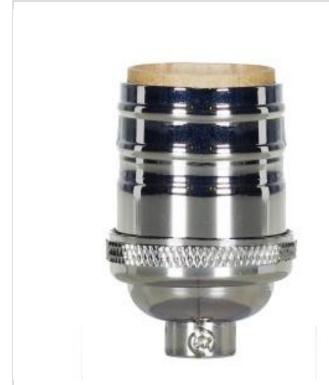

## SATCO NUVO

Project Name

ocation Prepared By

**SATCO 80-1055** 

PNI CAST BRASS S. KEYLESS SKT

Notes

[www1 09-07-2025 21:00:0

| General        |                 |
|----------------|-----------------|
| Status         | Active          |
| Voltage        | 250V            |
| Wattage        | 660W            |
| Length (in.)   | 1.25            |
| Width (in.)    | 1.25            |
| Height (in.)   | 2.25            |
| Finish         | Polished Nickel |
| Safety Listing | cULus - Listed  |
| Each UPC       | 045923810558    |
| Electrical     |                 |
| Terminal       | Screw           |
| Physical       |                 |
| Diameter       | 1 25            |

| Diameter               | 1.25    |
|------------------------|---------|
| Finish Family          | Nickel  |
| Cap                    | 1/8 IPS |
| Set Screw              | With    |
| Material               | Brass   |
| Additional Information |         |
| Warranty               | 1-Year  |
| Compliance             |         |
|                        |         |