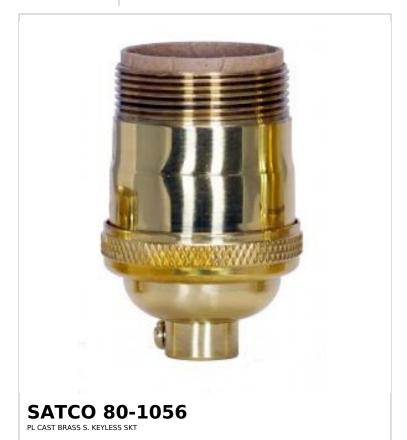

## SATCO NUVO

Project Name

ocation

Prepared By

Notes

www1 08-13-2025 00:25:5'

RoHS Compliant

| General        |                |  |
|----------------|----------------|--|
| Status         | Active         |  |
| Voltage        | 250V           |  |
| Wattage        | 660W           |  |
| Length (in.)   | 1.25           |  |
| Width (in.)    | 1.25           |  |
| Height (in.)   | 2.25           |  |
| Finish         | Polished Brass |  |
| Safety Listing | cULus - Listed |  |
| Each UPC       | 045923810565   |  |
| Electrical     |                |  |
| Terminal       | Screw          |  |
| Physical       |                |  |
| Diameter       | 1.25           |  |

| Diameter               | 1.25    |
|------------------------|---------|
| Finish Family          | Brass   |
| Сар                    | 1/8 IPS |
| Set Screw              | With    |
| Material               | Brass   |
| Additional Information |         |
| Warranty               | 1-Year  |
| Compliance             |         |