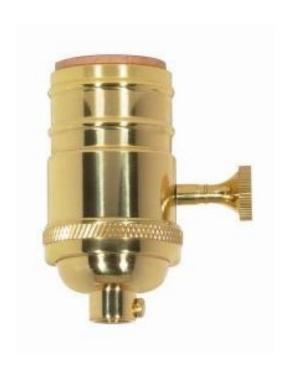

## SATCO NUVO

Project Name

ocation

Prepared By

**SATCO 80-1058** 

PL 4PC STP S.B. ON/OFF TK SKT

Notes

www1 08-13-2025 00:25:5

| General        |                |
|----------------|----------------|
| Status         | Active         |
| Voltage        | 250V           |
| Wattage        | 250W           |
| Length (in.)   | 1.25           |
| Width (in.)    | 1.25           |
| Height (in.)   | 2.88           |
| Finish         | Polished Brass |
| Safety Listing | cULus - Listed |
| Each UPC       | 045923810589   |
| Electrical     |                |
| Switch Type    | On-Off         |
| Terminal       | Screw          |
| Physical       |                |