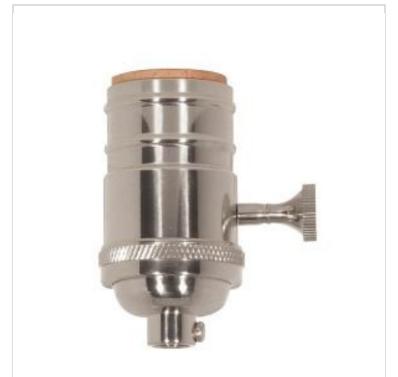

## SATCO NUVO

Project Name

ocation Prepared By

**SATCO 80-1059** 

PNI CAST BRASS ON/OFF T/K SKT

Notes

[www1 09-04-2025 01:18:40

| General        |                 |
|----------------|-----------------|
| Status         | Active          |
| Voltage        | 250V            |
| Wattage        | 250W            |
| Length (in.)   | 1.25            |
| Width (in.)    | 1.25            |
| Height (in.)   | 2.88            |
| Finish         | Polished Nickel |
| Safety Listing | cULus - Listed  |
| Each UPC       | 045923810596    |
| Electrical     |                 |
| Switch Type    | On-Off          |
| Terminal       | Screw           |
| Physical       |                 |
| Diameter       | 1.25            |