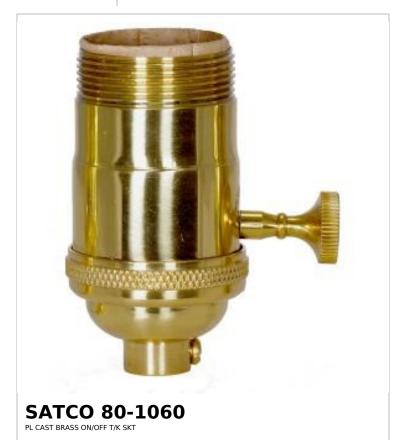

## SATCO NUVO

Project Name

ocation

Prepared By

Notes

www1 09-07-2025 21:00:03

| General        |                |
|----------------|----------------|
| Status         | Active         |
| Voltage        | 250V           |
| Wattage        | 250W           |
| Length (in.)   | 1.25           |
| Width (in.)    | 1.25           |
| Height (in.)   | 2.88           |
| Finish         | Polished Brass |
| Safety Listing | cULus - Listed |
| Each UPC       | 045923810602   |
| Electrical     |                |
| Switch Type    | On-Off         |
| Terminal       | Screw          |
| Physical       |                |

| Physical      |         |
|---------------|---------|
| Diameter      | 1.25    |
| Finish Family | Brass   |
| Сар           | 1/8 IPS |
| Set Screw     | With    |
| Material      | Brass   |

| Additional Information |        |
|------------------------|--------|
| Warranty               | 1-Year |
| Compliance             |        |