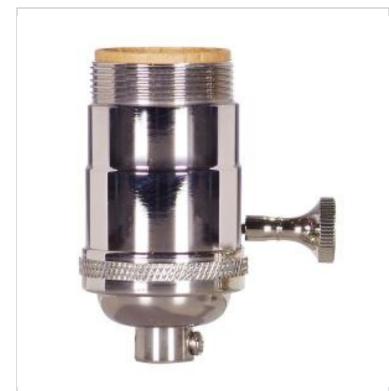

## SATCO NUVO

Project Name

ocation

Prepared By

**SATCO 80-1061** 

PNI CAST BRASS ON/OFF T/K SKT

Notes

[www1 08-21-2025 22:56:29

| General        |                 |
|----------------|-----------------|
| Status         | Active          |
| Voltage        | 250V            |
| Wattage        | 250W            |
| Length (in.)   | 1.25            |
| Width (in.)    | 1.25            |
| Height (in.)   | 2.88            |
| Finish         | Polished Nickel |
| Safety Listing | cULus - Listed  |
| Each UPC       | 045923810619    |
| Electrical     |                 |
| Switch Type    | On-Off          |
| Terminal       | Screw           |
| Physical       |                 |

| Physical      |         |
|---------------|---------|
| Diameter      | 1.25    |
| Finish Family | Nickel  |
| Сар           | 1/8 IPS |
| Set Screw     | With    |
| Material      | Brass   |

| Warranty   | 1-Year |
|------------|--------|
| Compliance |        |