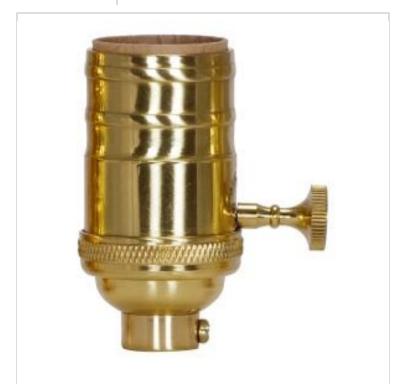

## SATCO NUVO

Project Name

ocation

Prepared By

**SATCO 80-1062** 

PL CAST BRASS ON/OFF T/K 1/4

Notes

www1 08-25-2025 01:28:2

| General        |                |
|----------------|----------------|
| Status         | Active         |
| Voltage        | 250V           |
| Wattage        | 250W           |
| Length (in.)   | 1.25           |
| Width (in.)    | 1.25           |
| Height (in.)   | 2.88           |
| Finish         | Polished Brass |
| Safety Listing | cULus - Listed |
| Each UPC       | 045923810626   |
| Electrical     |                |
| Switch Type    | On-Off         |
| Terminal       | Screw          |
| Physical       |                |
| -1 .           |                |

| Physical      |         |
|---------------|---------|
| Diameter      | 1.25    |
| Finish Family | Brass   |
| Сар           | 1/4 IPS |
| Set Screw     | With    |
| Material      | Brass   |

| Warranty   | 1-Year |
|------------|--------|
| Compliance |        |