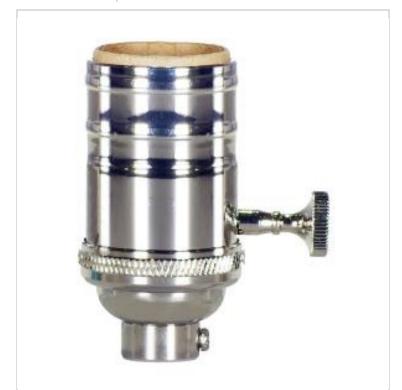

## SATCO NUVO

Project Name

ocation

Prepared By

**SATCO 80-1063** 

PNI CAST BRASS ON/OFF T/K SKT

Notes

[www] 09-04-2025 01:18:4

| General        |                 |
|----------------|-----------------|
| Status         | Active          |
| Voltage        | 250V            |
| Wattage        | 250W            |
| Length (in.)   | 1.25            |
| Width (in.)    | 1.25            |
| Height (in.)   | 2.88            |
| Finish         | Polished Nickel |
| Safety Listing | cULus - Listed  |
| Each UPC       | 045923810633    |
| Electrical     |                 |
| Switch Type    | On-Off          |
| Terminal       | Screw           |
| Physical       |                 |
| Diameter       | 1.25            |

| Physical      |         |
|---------------|---------|
| Diameter      | 1.25    |
| Finish Family | Nickel  |
| Сар           | 1/4 IPS |
| Set Screw     | With    |
| Material      | Brass   |

| Warranty   | 1-Year |
|------------|--------|
| Compliance |        |