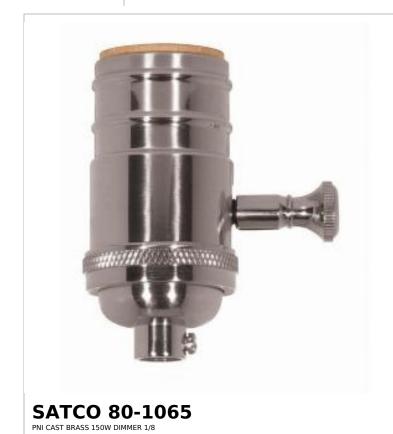

## SATCO NUVO

Project Name

Location

Prepared By

| General                                                          |                                   |
|------------------------------------------------------------------|-----------------------------------|
| Status                                                           | Active                            |
| Voltage                                                          | 120V                              |
| Wattage                                                          | 150W                              |
| Length (in.)                                                     | 1.25                              |
| Width (in.)                                                      | 1.25                              |
| Height (in.)                                                     | 2.88                              |
| Finish                                                           | Polished Nickel                   |
| Safety Listing                                                   | cULus - Listed                    |
| Each UPC                                                         | 045923810657                      |
| Electrical                                                       |                                   |
|                                                                  |                                   |
| Terminal                                                         | Screw                             |
| Terminal Physical                                                | Screw                             |
|                                                                  | Screw<br>1.25                     |
| Physical                                                         |                                   |
| Physical<br>Diameter                                             | 1.25                              |
| Physical<br>Diameter<br>Finish Family                            | 1.25<br>Nickel                    |
| Physical<br>Diameter<br>Finish Family<br>Cap                     | 1.25<br>Nickel<br>1/8 IPS         |
| Physical   Diameter   Finish Family   Cap   Set Screw            | 1.25<br>Nickel<br>1/8 IPS<br>With |
| Physical   Diameter   Finish Family   Cap   Set Screw   Material | 1.25<br>Nickel<br>1/8 IPS<br>With |