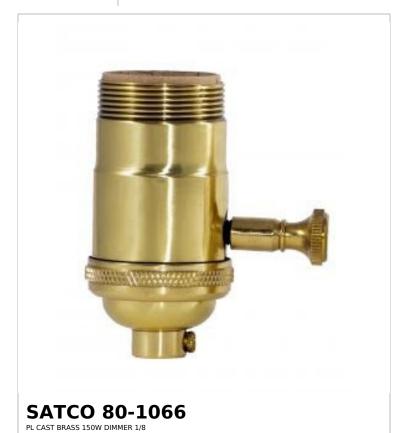

## SATCO NUVO

Project Name

ocation

Prepared By

Notes

www1 09-09-2025 21:52:46

| Status         | Active         |
|----------------|----------------|
| Voltage        | 120V           |
| Wattage        | 150W           |
| Length (in.)   | 1.25           |
| Width (in.)    | 1.25           |
| Height (in.)   | 2.88           |
| Finish         | Polished Brass |
| Safety Listing | cULus - Listed |
| Each UPC       | 045923810664   |

| Liectrical       |                 |  |
|------------------|-----------------|--|
| Terminal         | Screw           |  |
| Physical         |                 |  |
| Diameter         | 1.25            |  |
| Finish Family    | Brass           |  |
| Cap              | 1/8 IPS         |  |
| Set Screw        | With            |  |
| Material         | Brass           |  |
| Cap<br>Set Screw | 1/8 IPS<br>With |  |

| Additional Information |                                             |
|------------------------|---------------------------------------------|
| Additional Information | 4 Piece Stamped Solid Brass Screw Terminals |
| Warranty               | 1-Year                                      |