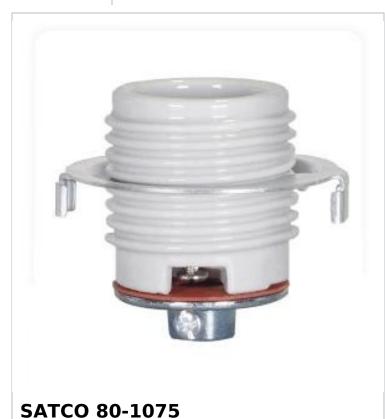

## SATCO NUVO

Project Name

```
location
```

Prepared By

| Status                                                               | Active                        |
|----------------------------------------------------------------------|-------------------------------|
| Voltage                                                              | 250V                          |
| Wattage                                                              | 660W                          |
| Length (in.)                                                         | 1.5                           |
| Width (in.)                                                          | 1.5                           |
| Height (in.)                                                         | 2.06                          |
| Finish                                                               | Glazed                        |
| Safety Listing                                                       | cULus - Listed                |
| Each UPC                                                             | 045923810756                  |
|                                                                      |                               |
| Physical                                                             |                               |
| <b>Physical</b><br>Diameter                                          | 1.5                           |
| -                                                                    | 1.5<br>1/4 IPS                |
| Diameter                                                             |                               |
| Diameter<br>Cap                                                      | 1/4 IPS                       |
| Diameter<br>Cap<br>Screw Shell                                       | 1/4 IPS<br>CSSNP              |
| Diameter<br>Cap<br>Screw Shell<br>Material                           | 1/4 IPS<br>CSSNP              |
| Diameter<br>Cap<br>Screw Shell<br>Material<br>Additional Information | 1/4 IPS<br>CSSNP<br>Porcelain |

MED. BS. THREADED POR. GLAZED

Notes