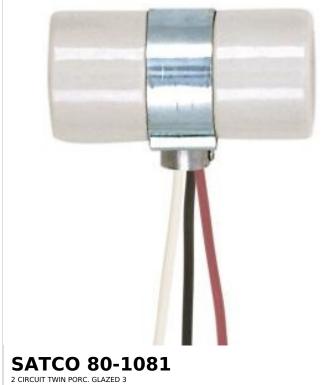

## SATCO NUVO

Project Name

Location

Prepared By

| General                |                                                       |
|------------------------|-------------------------------------------------------|
| Status                 | Active                                                |
| Voltage                | 250V                                                  |
| Wattage                | 660W                                                  |
| Length (in.)           | 1.88                                                  |
| Width (in.)            | 3.06                                                  |
| Height (in.)           | 1.88                                                  |
| Finish                 | Glazed                                                |
| Safety Listing         | cULus - Listed                                        |
| Each UPC               | 045923810817                                          |
| Electrical             |                                                       |
| Wire Length            | 24 in.                                                |
| Physical               |                                                       |
| Diameter               | 3.06                                                  |
| Сар                    | 1/8 IPS                                               |
| Screw Shell            | CSSNP                                                 |
| Material               | Porcelain                                             |
| Additional Information |                                                       |
| Additional Information | Porcelain Pre-Wired; Leads - 24" (3 leads)<br>AWM 150 |
|                        |                                                       |