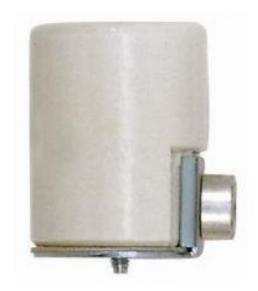

## **SATCO 80-1083**

MED. BASE SIDE MOUNT GLAZED

Notes

[www1 09-04-2025 01:18:40

| General        |                |
|----------------|----------------|
| Status         | Active         |
| Voltage        | 250V           |
| Wattage        | 660W           |
| Length (in.)   | 1.5            |
| Width (in.)    | 1.5            |
| Height (in.)   | 2.13           |
| Finish         | Glazed         |
| Safety Listing | cULus - Listed |
| Each UPC       | 045923810831   |

| Physical    |           |
|-------------|-----------|
| Diameter    | 1.5       |
| Сар         | 1/8 IPS   |
| Screw Shell | CSSNP     |
| Material    | Porcelain |

| Additional Information |                           |
|------------------------|---------------------------|
| Additional Information | Porcelain Screw Terminals |
| Warranty               | 1-Year                    |