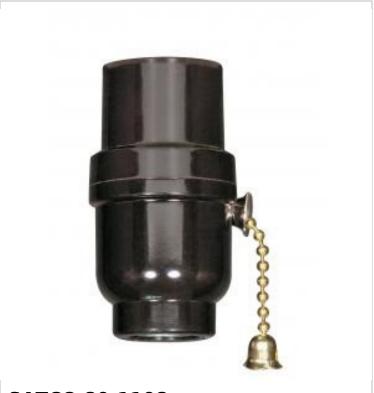

## SATCO NUVO

Project Name

ocation Prepared By

**SATCO 80-1108** 

PHEN PULL CH SKT MET BUSH

Notes

www1 08-14-2025 23:35:41

RoHS Compliant

| General        |                |  |
|----------------|----------------|--|
| Status         | Active         |  |
| Voltage        | 250V           |  |
| Wattage        | 660W           |  |
| Length (in.)   | 1.25           |  |
| Width (in.)    | 1.25           |  |
| Height (in.)   | 2.88           |  |
| Finish         | Brass          |  |
| Safety Listing | cULus - Listed |  |
| Each UPC       | 045923811081   |  |
| Electrical     |                |  |
| Switch Type    | Pull Chain     |  |
| Physical       |                |  |
| Diameter       | 1.25           |  |

| Diameter               | 1.25             |
|------------------------|------------------|
| Finish Family          | Brass            |
| Сар                    | 1/8 IPS          |
| Set Screw              | Less             |
| Material               | Phenolic Plastic |
| Additional Information |                  |
| Warranty               | 1-Year           |
| Compliance             |                  |