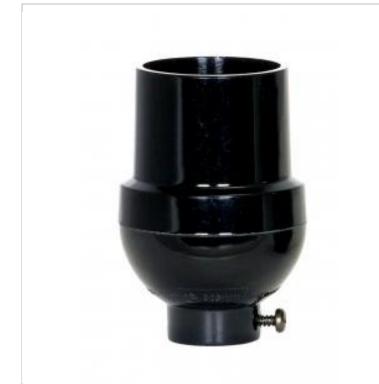

## SATCO NUVO

Project Name

Location

Prepared By

| General                                                     |                          |
|-------------------------------------------------------------|--------------------------|
| Status                                                      | Active                   |
| Voltage                                                     | 250V                     |
| Wattage                                                     | 660W                     |
| Length (in.)                                                | 1.25                     |
| Width (in.)                                                 | 1.25                     |
| Height (in.)                                                | 2.25                     |
| Finish                                                      | Black                    |
| Safety Listing                                              | cULus - Listed           |
| Each UPC                                                    | 045923811111             |
| Physical                                                    |                          |
|                                                             |                          |
| Diameter                                                    | 1.25                     |
| Diameter<br>Finish Family                                   | 1.25<br>Black            |
|                                                             |                          |
| Finish Family                                               | Black                    |
| Finish Family<br>Cap                                        | Black<br>1/8 IPS         |
| Finish Family<br>Cap<br>Set Screw                           | Black<br>1/8 IPS         |
| Finish Family<br>Cap<br>Set Screw<br>Additional Information | Black<br>1/8 IPS<br>With |

SATCO 80-1111 PHEN KEYLESS SOCKET

Notes