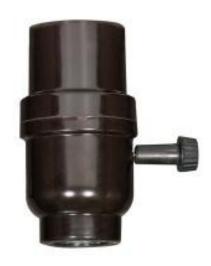

## SATCO' NUVO

Project Name

Location

Prepared By

| General                |                |   |
|------------------------|----------------|---|
| Status                 | Active         |   |
| Voltage                | 250V           |   |
| Wattage                | 250W           |   |
| Length (in.)           | 1.25           |   |
| Width (in.)            | 1.25           | _ |
| Height (in.)           | 2.88           | _ |
| Finish                 | Black          | _ |
| Safety Listing         | cULus - Listed | _ |
| Each UPC               | 045923811128   |   |
| Electrical             |                |   |
| Switch Type            | On-Off         |   |
| Physical               |                |   |
| Diameter               | 1.25           |   |
| Finish Family          | Black          |   |
| Сар                    | 1/8 IPS        |   |
| Set Screw              | Less           |   |
| Additional Information |                |   |
| Warranty               | 1-Year         |   |
| Compliance             |                |   |
| RoHS Compliant         | No             |   |
|                        |                |   |

SATCO 80-1112 PHEN ON OFF TURN KN SOCKET

Notes